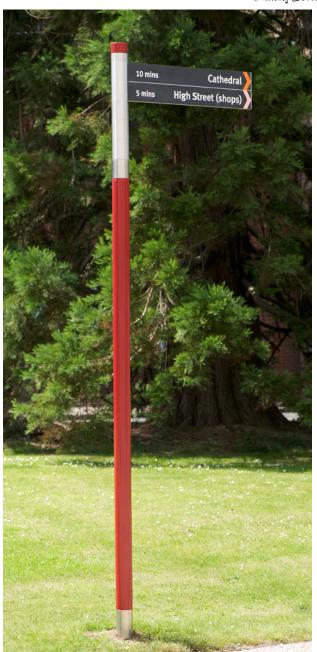

CODA

The Coda range offers infinite configuration flexibility to allow specification for every public space.

The Coda fingerpost is highly versatile and its visual detailing can be specified to coordinate with the Coda furniture or any public realm design theme.

A maximum of 10 fingerposts can be configured across 8 points of the compass. Lettering on each of these fingerposts is engraved and hand painted giving high quality and robust finish.

A coordinating Coda concrete finial and anodised painted post can be specified or the fingerpost is versatile enough to accomodate any custom colour and finial detail.

- Coda finial available in three complementary concrete colours for design flexibility and to coordinate with Marshalls Metrolinia and Conservation Paving.
- Coda post available in subtle yet luxurious RAL 9007 'Grey Aluminium' colour.