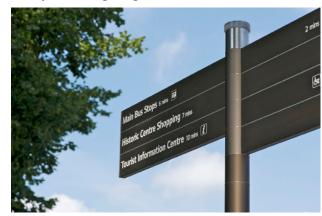

A maximum of 10 fingerposts can be configured across 8 points of the compass. Lettering on each of these fingerposts is engraved and hand painted giving high quality and robust finish.

A coordinating Coda concrete finial and anodised painted post can be specified or the fingerpost is versatile enough to accomodate any custom colour and finial detail.

- Coda finial available in three complementary concrete colours for design flexibility and to coordinate with Marshalls Metrolinia and Conservation Paving.
- Coda post available in subtle yet luxurious RAL 9007 'Grey Aluminium' colour.