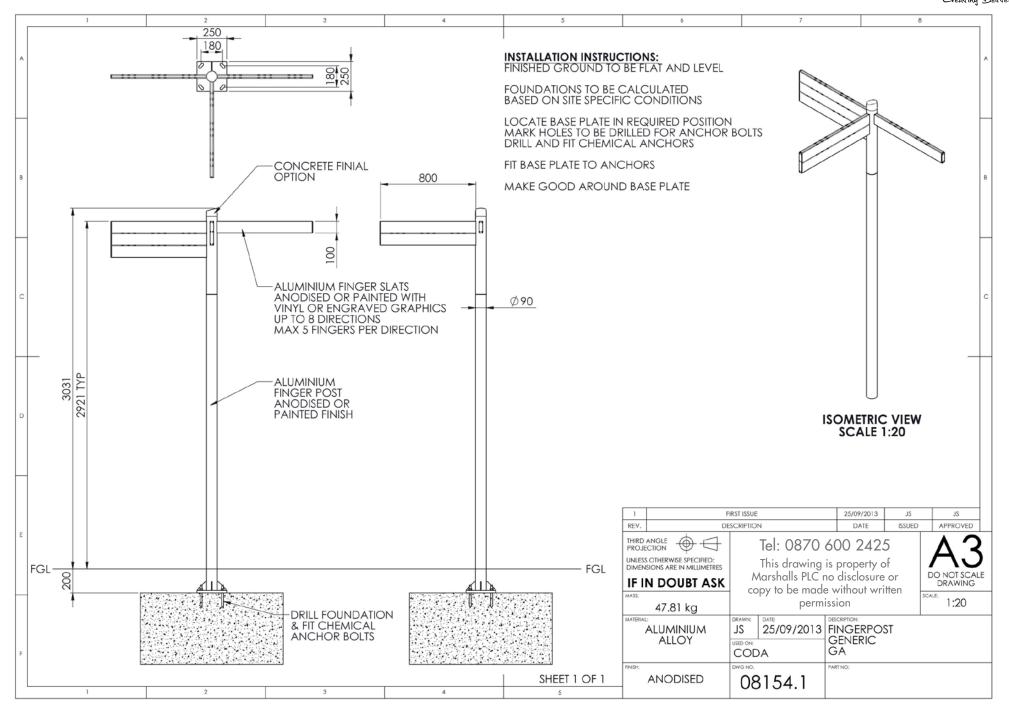

SILVER GREY

ANTHRACITE

| Product Name              | Coda<br>Fingerpost<br>Assembly<br>Flange<br>Fixed                                                                                            | Coda<br>Fingerpost<br>Assembly<br>Planted Root |
|---------------------------|----------------------------------------------------------------------------------------------------------------------------------------------|------------------------------------------------|
| Height (mm)               | 3050                                                                                                                                         | 3050                                           |
| Weight (kg)               | 60                                                                                                                                           | 60                                             |
| Colour                    | Anodised<br>Anolok<br>Black                                                                                                                  | Anodised<br>Anolok<br>Black                    |
| Buried Base<br>Depth (mm) | 200                                                                                                                                          | 800                                            |
| Base Diameter (mm)        | 90                                                                                                                                           | 90                                             |
| Top Diameter (mm)         | 90                                                                                                                                           | 90                                             |
| Mounting Type             | Buried<br>Flange                                                                                                                             | Buried Root                                    |
| Body/Frame<br>Material    | Aluminium                                                                                                                                    | Aluminium                                      |
| Finger Material           | Aluminium                                                                                                                                    | Aluminium                                      |
| Finger Finish             | Painted or<br>Anodised                                                                                                                       | Painted or<br>Anodised                         |
| Additional<br>Information | Fingers can be painted to any RAL colour or Anodised to limited range of colours. Lettering is Engraved and paint infilled to any RAL colour |                                                |