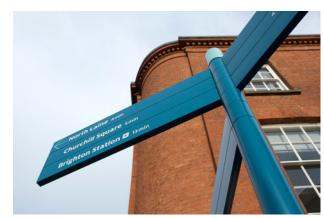

| Aluminium                                      |
| Finger Material           | Aluminium                                                                                                                                    | Aluminium                                      |
| Finger Finish             | Painted or<br>Anodised                                                                                                                       | Painted or<br>Anodised                         |
| Additional<br>Information | Fingers can be painted to any RAL colour or Anodised to limited range of colours. Lettering is Engraved and paint infilled to any RAL colour |                                                |

## Bespoke Signage Finishes