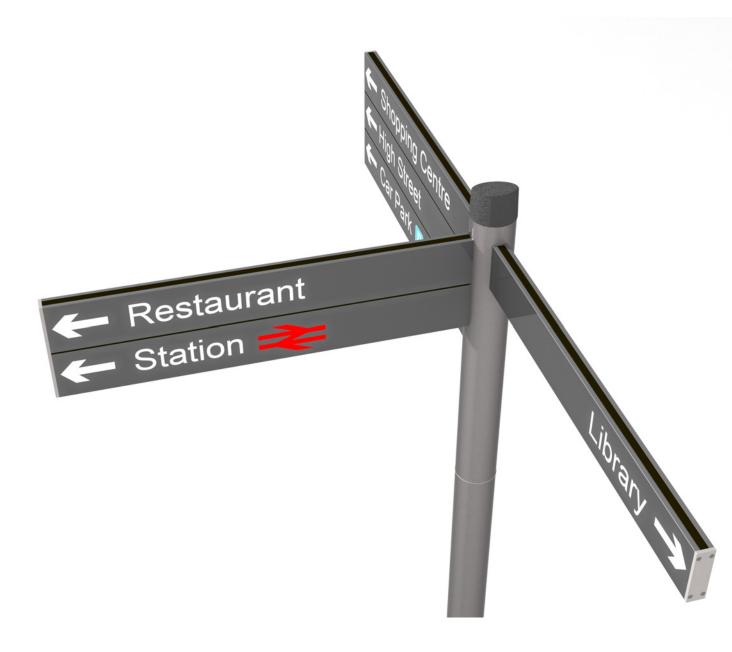

CODA

The Coda range offers infinite configuration flexibility to allow specification for every public space.

The Coda fingerpost is highly versatile and its visual detailing can be specified to coordinate with the Coda furniture or any public realm design theme.

A maximum of 10 fingerposts can be configured across 8 points of the compass. Lettering on each of these fingerposts is engraved and hand painted giving high quality and robust finish.

A coordinating Coda concrete finial and anodised painted post can be specified or the fingerpost is versatile enough to accomodate any custom colour and finial detail.

- Coda finial available in three complementary concrete colours for design flexibility and to coordinate with Marshalls Metrolinia and Conservation Paving.
- Coda post available in subtle yet luxurious RAL 9007 'Grey Aluminium' colour.